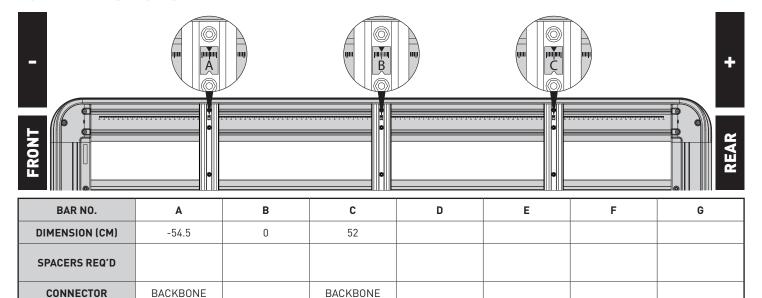

## **UNDERBAR SPACING**

| VEHICLE LOAD LIMIT (VLL)<br>(kg / lbs) | SYSTEM WEIGHT (SW)<br>(kg / lbs) | ON-ROAD CARGO ALLOW. (OR) | OFF-ROAD CARGO ALLOW. (OFR) |  |
|----------------------------------------|----------------------------------|---------------------------|-----------------------------|--|
| Up to 100 / 220.5*                     | 24 / 52.2                        | OR = VLL - SW             | OFR = OR / 1.5              |  |